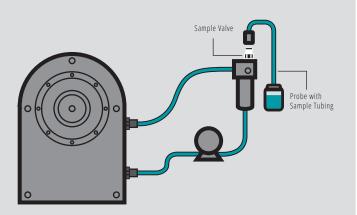

# **B SERIES SAMPLE VALVE**

FOR PRESSURIZED OIL APPLICATIONS

B Series Valve installed on inlet side of filter housing.

B Series Valve installed on circulating lube system pipe

# FOR CIRCULATING OIL SYSTEM APPLICATIONS (INCLUDING HIGH PRESSURE)

The B Series is designed for high pressure, low viscosity oil sampling and is the most rugged and versatile sample valve available. It allows you to take hot, circulating, live fluid samples, reducing the time needed to extract a sample, while gaining a more representative sample and avoiding external contamination for a more accurate oil analysis result.

### **APPLICATIONS**

- Hydraulics
- · Compressors
- Turbines
- · Other pressurized fluid systems
- See M/MT Series valve for VG 220+ oil
- Not suitable for coolant, air, gas or vacuum

B Series Sample Valve