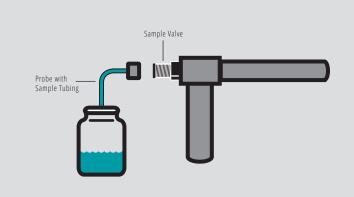

## STANDARD SAMPLE PROBE: CHK-BF4

Compatible probe is required for valve operation.

FLUID & LIFE

EQUIPMENT RELIABILITY SERVICES

**ALL** WAYS RELIABLE.