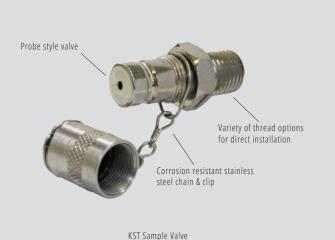

### FOR PRESSURIZED OIL AND COOLANT SYSTEM APPLICATIONS

The KST style sample valve, popular with Mobile Equipment OEM's, uses a 2mm probe that is compatible with SOS, Probalizer, and Quick Draw valves. Sample valves reduce the time needed to extract a fluid sample and help to avoid external contamination while gaining a more representative sample for more accurate oil analysis trending.

#### **FEATURES**

- Reliable dual sealed design tested at 7800 psi for one million cycles
- · Patented elastomeric vacuum tight valve seals
- · A variety of disposable and reusable probes are available
- Very low purge volume
- Higher flow for low pressure applications
- · Carbon steel with corrosion resistant zinc nickel plating

#### **SPECIFICATIONS**

- · Sampling Range: 5-4000 psi (0.03 27.6 MPa)\*
- · Working Pressure: 6000 psi (41.4 MPa)
- · Seal Material Temperature Range:
  - Nitrile: -40C 115C (-40F 239F)
  - · Viton: -26C 204C (-15F 400F)
- Valve Material: Carbon steel with corrosion resistant zincnickel plating
- · Valve Overall Size (L x W): 1.5" x 0.78" (approx.)