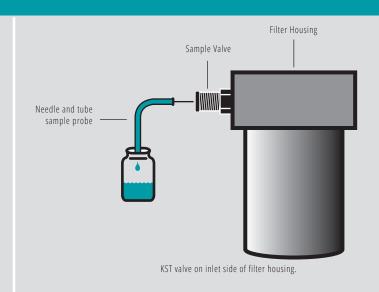

### FOR PRESSURIZED OIL AND COOLANT SYSTEM APPLICATIONS

The KST style sample valve, popular with Mobile Equipment OEM's, uses a 2mm probe that is compatible with SOS, Probalizer, and Quick Draw valves. Sample valves reduce the time needed to extract a fluid sample and help to avoid external contamination while gaining a more representative sample for more accurate oil analysis trending.