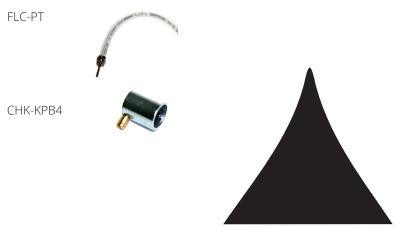

#### FOR PRESSURIZED OIL AND COOLANT APPLICATIONS

| AVAILABILITY                                    | PART                                                | DESCRIPTION                                                                                                                                                                                                                                         | IMAGE                |
|-------------------------------------------------|-----------------------------------------------------|-----------------------------------------------------------------------------------------------------------------------------------------------------------------------------------------------------------------------------------------------------|----------------------|
| In Stock<br>Special Order                       | CHK-KST18N-C<br>CHK-KST18N-VC                       | Sample Valve, KST Series. 2 mm Probe Style Valve. 1/8" - 27 NPTF<br>Nitrile Seal, Steel (Zinc-Nickel finish)<br>Viton Seal, Steel (Zinc-Nickel finish)                                                                                              |                      |
| In Stock<br>Special Order                       | CHK-KST14N-C<br>CHK-KST14N-VC                       | Sample Valve, KST Series. 2 mm Probe Style Valve. 1/4" - 18 NPTF<br>Nitrile Seal, Steel (Zinc-Nickel finish)<br>Viton Seal, Steel (Zinc-Nickel finish)                                                                                              |                      |
| Special Order<br>Special Order<br>Special Order | CHK-KST716U-VC<br>CHK-KST916U-C<br>CHK-KST916U-VC   | Sample Valve, KST Series. 2 mm Probe Style Valve. 7/16" & 9/16" 7/16" - 20 ORB Viton Seal, Steel (Zinc-Nickel finish) 9/16" - 18 ORB Nitrile Seal, Steel (Zinc-Nickel finish) 9/16" - 18 ORB Viton Seal, Steel (Zinc-Nickel finish)                 |                      |
| Special Order<br>Special Order<br>Special Order | CHK-KST101M-VC<br>CHK-KST1415M-C<br>CHK-KST1415M-VC | Sample Valve, KST Series. 2 mm Probe Style Valve. Metric.<br>M10x1 Viton Seal, Steel (Zinc-Nickel finish)<br>M14x1.5 Nitrile Seal, Steel (Zinc-Nickel finish)<br>M14x1.5 Viton Seal, Steel (Zinc-Nickel finish)                                     |                      |
| In Stock                                        | FLC-PT                                              | Sample Probe, KST Series. Disposable Probe for 2 mm probe style sample valves (KST, SOS, Probalizer, and QuickDraw). For general sampling of pressurized systems up to 125 psi (0.86 MPa). Disposable needle and tube.                              |                      |
| In Stock                                        | CHK-KPB4                                            | Sample Probe, KST Series. Button Probe for 2 mm probe style sample valves (KST, SOS, Probalizer, and QuickDraw). For general sampling of pressurized systems up to 750 psi (5.18 MPa). Probe barb compatible with 1/4" sample tubing.               |                      |
| Special Order                                   | CHK-VHKF                                            | Sample Probe, KST Series. High Pressure Probe for 2 mm probe style sample valves (KST, SOS, Probalizer, and QuickDraw). For sampling high pressure systems: 750 psi (5.18 MPa) to 4000 psi (27.6 MPa). Includes crimped on micro hose and vent cap. |                      |
| Special Order                                   | CHK-SVP                                             | Sample Probe, KST Series. Disposable Probe for 2 mm probe style sample valves (KST, SOS, Probalizer, and QuickDraw). For general sampling of pressurized systems up to 750 psi (5.18 MPa). Disposable needle, tube and sample jar cap.              |                      |
| In Stock                                        | FAF-STU500FT                                        | Sample Tubing. 500 ft. roll, 1/4", LDPE, 0.170" ID, 1/4"OD                                                                                                                                                                                          |                      |
| In Stock                                        | POG-JAR<br>SCA-PINTPURGE                            | Flush Jar. 38mm thread compatible with standard sample pump.<br>100 ml<br>500 ml                                                                                                                                                                    | TUID & LIFE TOWNSHIP |