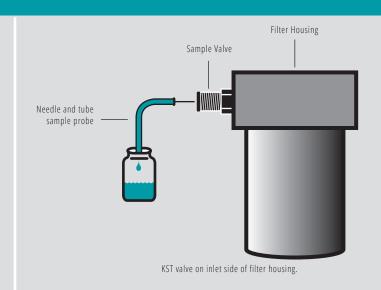

### FOR PRESSURIZED OIL AND COOLANT SYSTEM APPLICATIONS

The KST style sample valve, popular with Mobile Equipment OEM's, uses a 2mm probe that is compatible with SOS, Probalizer, and Quick Draw valves. Sample valves reduce the time needed to extract a fluid sample and help to avoid external contamination while gaining a more representative sample for more accurate oil analysis trending.