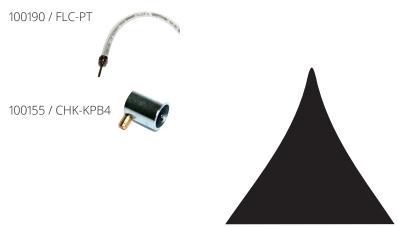

#### FOR PRESSURIZED OIL AND COOLANT APPLICATIONS

| AVAILABILITY                                    | PART                                                         | DESCRIPTION                                                                                                                                                                                                                                         | IMAGE                                                                                                                                                                                                                                                                                                                                                                                                                                                                                                                                                                                                                                                                                                                                                                                                                                                                                                                                                                                                                                                                                                                                                                                                                                                                                                                                                                                                                                                                                                                                                                                                                                                                                                                                                                                                                                                                                                                                                                                                                                                                                                                          |
|-------------------------------------------------|--------------------------------------------------------------|-----------------------------------------------------------------------------------------------------------------------------------------------------------------------------------------------------------------------------------------------------|--------------------------------------------------------------------------------------------------------------------------------------------------------------------------------------------------------------------------------------------------------------------------------------------------------------------------------------------------------------------------------------------------------------------------------------------------------------------------------------------------------------------------------------------------------------------------------------------------------------------------------------------------------------------------------------------------------------------------------------------------------------------------------------------------------------------------------------------------------------------------------------------------------------------------------------------------------------------------------------------------------------------------------------------------------------------------------------------------------------------------------------------------------------------------------------------------------------------------------------------------------------------------------------------------------------------------------------------------------------------------------------------------------------------------------------------------------------------------------------------------------------------------------------------------------------------------------------------------------------------------------------------------------------------------------------------------------------------------------------------------------------------------------------------------------------------------------------------------------------------------------------------------------------------------------------------------------------------------------------------------------------------------------------------------------------------------------------------------------------------------------|
| In Stock<br>Special Order                       | 100162 / CHK-KST18N-C<br>CHK-KST18N-VC                       | Sample Valve, KST Series. 2 mm Probe Style Valve. 1/8" - 27 NPTF<br>Nitrile Seal, Steel (Zinc-Nickel finish)<br>Viton Seal, Steel (Zinc-Nickel finish)                                                                                              |                                                                                                                                                                                                                                                                                                                                                                                                                                                                                                                                                                                                                                                                                                                                                                                                                                                                                                                                                                                                                                                                                                                                                                                                                                                                                                                                                                                                                                                                                                                                                                                                                                                                                                                                                                                                                                                                                                                                                                                                                                                                                                                                |
| In Stock<br>Special Order                       | 100160 / CHK-KST14N-C<br>CHK-KST14N-VC                       | Sample Valve, KST Series. 2 mm Probe Style Valve. 1/4" - 18 NPTF<br>Nitrile Seal, Steel (Zinc-Nickel finish)<br>Viton Seal, Steel (Zinc-Nickel finish)                                                                                              |                                                                                                                                                                                                                                                                                                                                                                                                                                                                                                                                                                                                                                                                                                                                                                                                                                                                                                                                                                                                                                                                                                                                                                                                                                                                                                                                                                                                                                                                                                                                                                                                                                                                                                                                                                                                                                                                                                                                                                                                                                                                                                                                |
| Special Order<br>Special Order<br>Special Order | CHK-KST716U-VC<br>CHK-KST916U-C<br>CHK-KST916U-VC            | Sample Valve, KST Series. 2 mm Probe Style Valve. 7/16" & 9/16" 7/16" - 20 ORB Viton Seal, Steel (Zinc-Nickel finish) 9/16" - 18 ORB Nitrile Seal, Steel (Zinc-Nickel finish) 9/16" - 18 ORB Viton Seal, Steel (Zinc-Nickel finish)                 |                                                                                                                                                                                                                                                                                                                                                                                                                                                                                                                                                                                                                                                                                                                                                                                                                                                                                                                                                                                                                                                                                                                                                                                                                                                                                                                                                                                                                                                                                                                                                                                                                                                                                                                                                                                                                                                                                                                                                                                                                                                                                                                                |
| Special Order<br>Special Order<br>Special Order | 101173 / CHK-KST101M-VC<br>CHK-KST1415M-C<br>CHK-KST1415M-VC | Sample Valve, KST Series. 2 mm Probe Style Valve. Metric.<br>M10x1 Viton Seal, Steel (Zinc-Nickel finish)<br>M14x1.5 Nitrile Seal, Steel (Zinc-Nickel finish)<br>M14x1.5 Viton Seal, Steel (Zinc-Nickel finish)                                     |                                                                                                                                                                                                                                                                                                                                                                                                                                                                                                                                                                                                                                                                                                                                                                                                                                                                                                                                                                                                                                                                                                                                                                                                                                                                                                                                                                                                                                                                                                                                                                                                                                                                                                                                                                                                                                                                                                                                                                                                                                                                                                                                |
| In Stock                                        | 100190 / FLC-PT                                              | Sample Probe, KST Series. Disposable Probe for 2 mm probe style sample valves (KST, SOS, Probalizer, and QuickDraw). For general sampling of pressurized systems up to 125 psi (0.86 MPa). Disposable needle and tube.                              |                                                                                                                                                                                                                                                                                                                                                                                                                                                                                                                                                                                                                                                                                                                                                                                                                                                                                                                                                                                                                                                                                                                                                                                                                                                                                                                                                                                                                                                                                                                                                                                                                                                                                                                                                                                                                                                                                                                                                                                                                                                                                                                                |
| In Stock                                        | 100155 / CHK-KPB4                                            | Sample Probe, KST Series. Button Probe for 2 mm probe style sample valves (KST, SOS, Probalizer, and QuickDraw). For general sampling of pressurized systems up to 750 psi (5.18 MPa). Probe barb compatible with 1/4" sample tubing.               |                                                                                                                                                                                                                                                                                                                                                                                                                                                                                                                                                                                                                                                                                                                                                                                                                                                                                                                                                                                                                                                                                                                                                                                                                                                                                                                                                                                                                                                                                                                                                                                                                                                                                                                                                                                                                                                                                                                                                                                                                                                                                                                                |
| Special Order                                   | 100195 / CHK-VHKF                                            | Sample Probe, KST Series. High Pressure Probe for 2 mm probe style sample valves (KST, SOS, Probalizer, and QuickDraw). For sampling high pressure systems: 750 psi (5.18 MPa) to 4000 psi (27.6 MPa). Includes crimped on micro hose and vent cap. |                                                                                                                                                                                                                                                                                                                                                                                                                                                                                                                                                                                                                                                                                                                                                                                                                                                                                                                                                                                                                                                                                                                                                                                                                                                                                                                                                                                                                                                                                                                                                                                                                                                                                                                                                                                                                                                                                                                                                                                                                                                                                                                                |
| Special Order                                   | 100190 / CHK-SVP                                             | Sample Probe, KST Series. Disposable Probe for 2 mm probe style sample valves (KST, SOS, Probalizer, and QuickDraw). For general sampling of pressurized systems up to 750 psi (5.18 MPa). Disposable needle, tube and sample jar cap.              |                                                                                                                                                                                                                                                                                                                                                                                                                                                                                                                                                                                                                                                                                                                                                                                                                                                                                                                                                                                                                                                                                                                                                                                                                                                                                                                                                                                                                                                                                                                                                                                                                                                                                                                                                                                                                                                                                                                                                                                                                                                                                                                                |
| In Stock                                        | 100536 / FAF-STU500FT                                        | Sample Tubing. 500 ft. roll, 1/4", LDPE, 0.170" ID, 1/4"OD                                                                                                                                                                                          |                                                                                                                                                                                                                                                                                                                                                                                                                                                                                                                                                                                                                                                                                                                                                                                                                                                                                                                                                                                                                                                                                                                                                                                                                                                                                                                                                                                                                                                                                                                                                                                                                                                                                                                                                                                                                                                                                                                                                                                                                                                                                                                                |
| In Stock                                        | 100428 / POG-JAR<br>100861 / SCA-PINTPURGE                   | Flush Jar. 38mm thread compatible with standard sample pump.<br>100 ml<br>500 ml                                                                                                                                                                    | Community Commun |