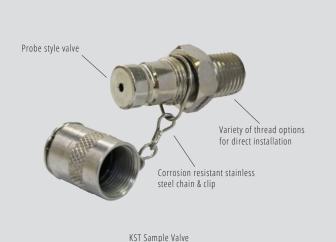

### FOR PRESSURIZED OIL AND COOLANT SYSTEM APPLICATIONS

The KST style sample valve, popular with Mobile Equipment OEM's, uses a 2mm probe that is compatible with SOS, Probalizer, and Quick Draw valves. Sample valves reduce the time needed to extract a fluid sample and help to avoid external contamination while gaining a more representative sample for more accurate oil analysis trending.

#### **FEATURES**

- Reliable dual sealed design tested at 7800 psi for one million cycles
- · Patented elastomeric vacuum tight valve seals
- · A variety of disposable and reusable probes are available
- Very low purge volume
- Higher flow for low pressure applications
- · Carbon steel with corrosion resistant zinc nickel plating

#### **SPECIFICATIONS**

- · Sampling Range: 5-4000 psi (0.03 27.6 MPa)\*
- · Working Pressure: 6000 psi (41.4 MPa)
- · Seal Material Temperature Range:
  - Nitrile: -40C 115C (-40F 239F)
  - · Viton: -26C 204C (-15F 400F)
- Valve Material: Carbon steel with corrosion resistant zincnickel plating
- · Valve Overall Size (L x W): 1.5" x 0.78" (approx.)