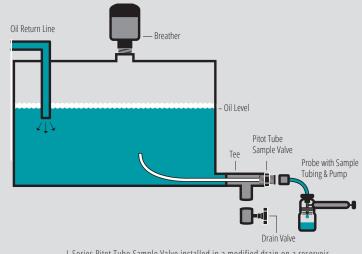

## PITOT TUBE SAMPLE VALVE WITH LEVEL GAUGE COMBINATION

Replace an existing Level Gauge with a Level Gauge and Sample Valve Combination. Modular system allows you to select the appropriate Level Gauge height, Port Adapter size (see CHK-AC8 Level Gauge Tee), and Pitot Tube Sample Valve type.