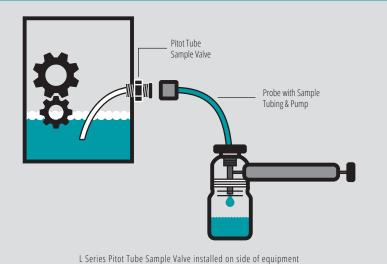

#### FOR NON-PRESSURIZED OIL APPLICATIONS

L Series Pitot Tube Sample Valve installed in a modified drain on a reservoir

#### FOR SPLASH LUBRICATED EQUIPMENT AND **RESERVOIRS (LOW OR NO PRESSURE)**

The L Series can be used for low or no pressure, high viscosity oil sampling. Samples can be taken on operating equipment up to 7x faster than when using the L-Series valve. Sample valves allow you to reduce the time needed to extract a sample, while gaining a more representative sample and avoiding external contamination for more accurate oil analysis trending.

> L Series Pitot Tube Sample Valve